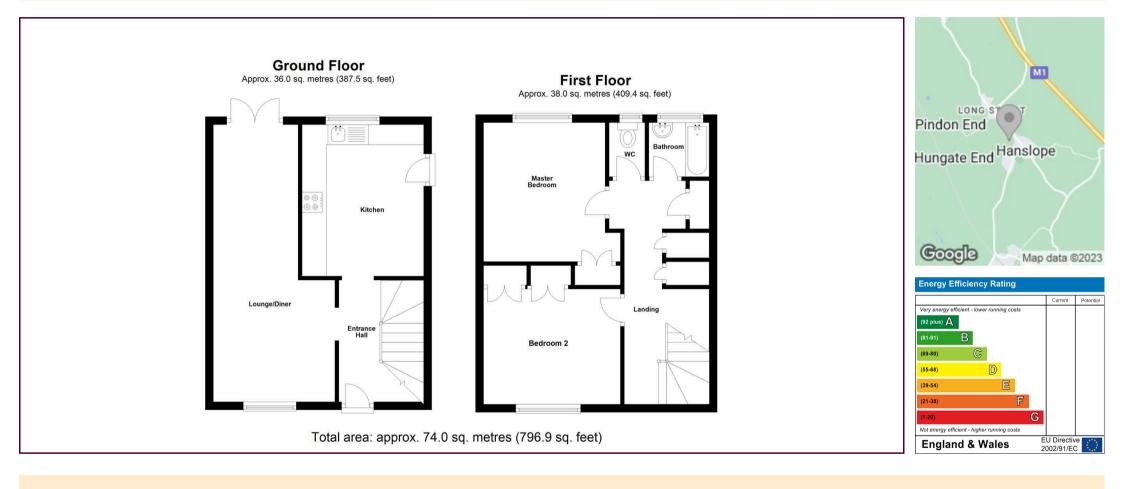

# LOCATION: HANSLOPE

Hanslope is an old village situated to the North of Milton Keynes. The village has many local pubs, shops including a local butchers, GP surgery and other useful facilities. The centre of the village contains some fine old buildings of limestone or red brick with thatched or slate roofs. Education is at Hanslope Primary school and Radcliffe Middle School. In addition the village displays one of the highest steeples in the country and is popular with equestrian enthusiasts. LOUNGE/DINER 22'6" x 6'11"

## KITCHEN

12'4" x 9'10"

# LANDING

MASTER BEDROOM 11'10" x 9'10"

BEDROOM TWO 11'1" x 9'4"

# WC

FAMILY BATHROOM PRIVATE REAR GARDEN

ALLOCATED PARKING

# ENTRANCE HALL