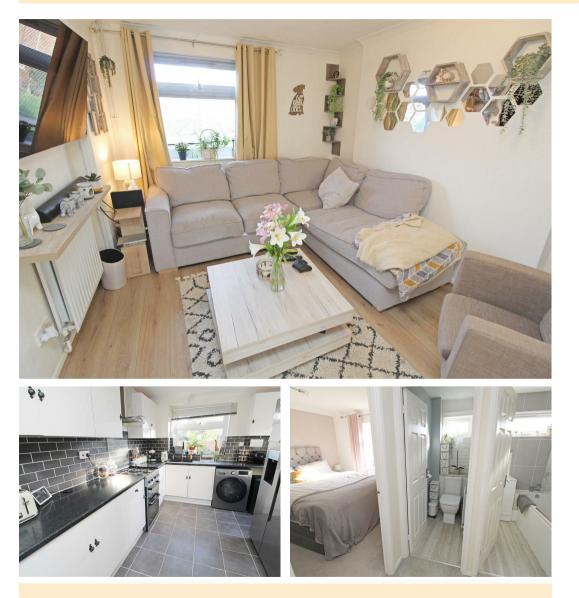

# LOCATION: HANSLOPE

Hanslope is an old village situated to the North of Milton Keynes. The village has many local pubs, shops including a local butchers, GP surgery and other useful facilities. The centre of the village contains some fine old buildings of limestone or red brick with thatched or slate roofs. Education is at Hanslope Primary school and Radcliffe Middle School. In addition the village displays one of the highest steeples in the country and is popular with equestrian enthusiasts. LOUNGE/DINER 22'6" x 6'11"

## KITCHEN

12'4" x 9'10"

# WC

FAMILY BATHROOM PRIVATE REAR GARDEN

ALLOCATED PARKING