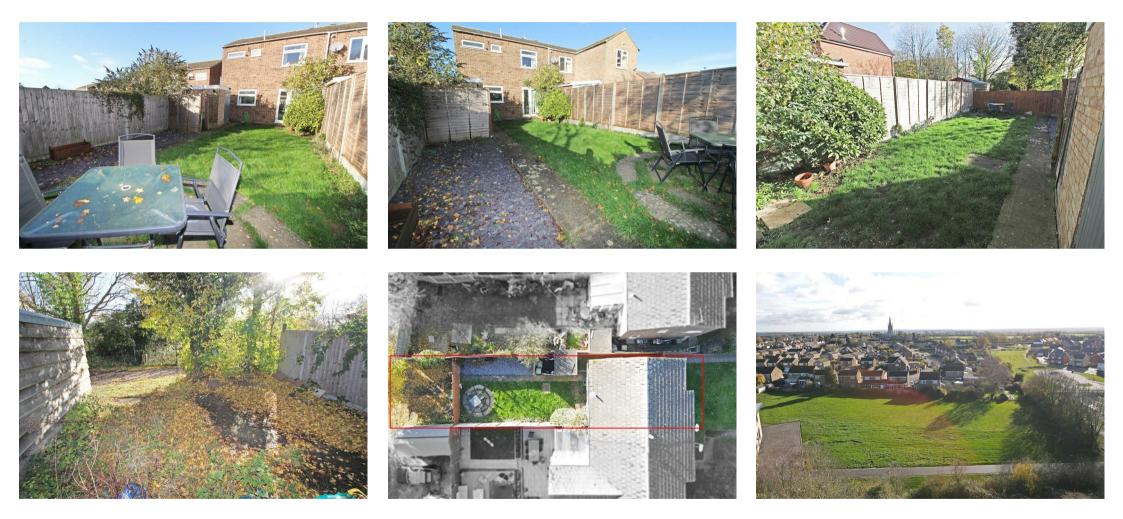

\*\* OFFERED CHAIN FREE + PRICED TO SELL \*\*\* Located in a QUIET and HIGHLY DESIRABLE village, this FANTASTIC HOME would be IDEAL for FIRST TIME BUYERS and INVESTORS alike. Boasting a REFURBISHED and SPACIOUS OPEN PLAN LOUNGE/DINER, TWO DOUBLE BEDROOMS, PRIVATE REAR GARDEN with OUT-BUILDING, plus ALLOCATED PARKING for TWO VEHICLES to the REAR ASPECT.

- Refurbished Throughout
- Private Rear Garden
- Offered Chain Free
- Rear Allocated Parking for Two Vehicles
- Quiet Cul-De-Sac
- Open Plan Lounge/Diner